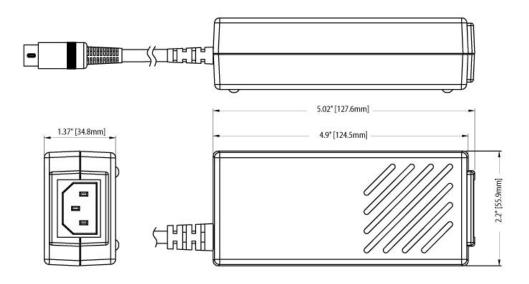

Short Circuit Protection: shutdown, auto-restart Dimentions: 5.02"(127.6mm) x 2.20"(55.9mm) x 1.37" (34.8mm)

Weght: 1.3 lbs (0.58 kg)

Standard Input Cable: 6 ft cable with US standard

(Nema 5-15) 3 prong connector