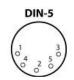

## **Output Pin Assignments**

Pin 1 SHELL - Ground

+9V

Pin 2 Return Pin 3 +9V Pin 4 Return

Pin 5