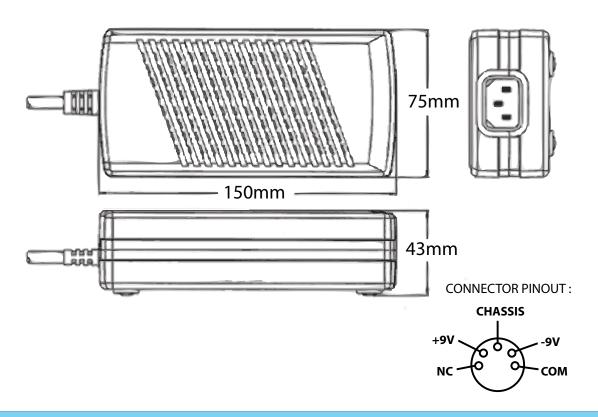

### **FEATURES**

Input: AC 100V~240V 50/60Hz 1A MAX

Output Voltage: DC +9V, -9V

Output Current: 1.7A Line Regulation: ±1%

EMI: FCC docket 20780 class "B"

Safety: UL 1950

Dimentions: 5.906\*2.05\*1.7 inch (150\*75\*43 mm)

Weght: 420g.