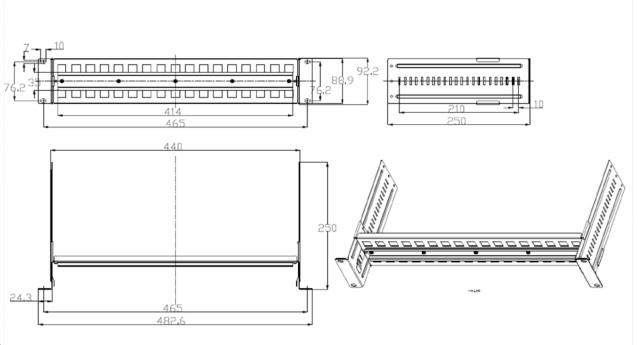

This chassis is an optimum solution for easy installation, managing cables, integrating power distribution, and maximizing airflow.

| Specifications |                                                          |  |  |  |
|----------------|----------------------------------------------------------|--|--|--|
| Dimensions     | 482.6 mm (18.98") W, 92.2 mm (3.62") H, 250 mm (9.84") D |  |  |  |
| Material       | Aluminum                                                 |  |  |  |

| U | ını | τs | = | m | m |
|---|-----|----|---|---|---|
|   |     |    |   |   |   |

| Ordering Information |                                   | Packing List              |  |
|----------------------|-----------------------------------|---------------------------|--|
| <b>Part Number</b>   | Description                       | 16 DIN-rail mounting rack |  |
| SR-16DIN             | 19" 16 DIN-rail mounting rack, 2U |                           |  |