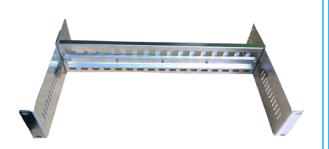

19" 16 DIN RAIL MOUNTING RACK

MOUNTING ACCESSORIES

## **FEATURES**

- Ideal for mounting in test stands and instrument racks
- Unique depth adjustment feature to fit equipment of any size
- Standard 2U form factor
- Standard 35mm (1.38") DIN-Rail track
- Designed for flawless Cables management, Power distribution and maximizing airflow.

## **DESCRIPTION**

Meridian's DIN-rail mounting rack is designed with simplicity and ease of installation in mind.

Our 19" DIN-rail mounting rack provides a clean solution for mounting your modules and a power supplies.

This chassis is an optimum solution for easy installation, managing cables, integrating power distribution, and maximizing airflow.

| Specifications |                                                          |  |  |  |
|----------------|----------------------------------------------------------|--|--|--|
| Dimensions     | 482.6 mm (18.98") W, 92.2 mm (3.62") H, 250 mm (9.84") D |  |  |  |
| Material       | Aluminum                                                 |  |  |  |