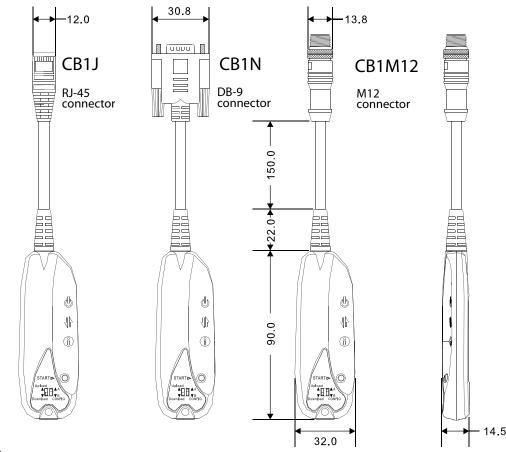

units = mm

# CB1 DigiNET

### **SPECIFICATIONS**

| Model                  | CB1N                                                                    | CB1J                                      | CB1M12             |  |
|------------------------|-------------------------------------------------------------------------|-------------------------------------------|--------------------|--|
| Physical Ports         |                                                                         |                                           |                    |  |
| Connector              | DB9                                                                     | RJ-45                                     | M12(5pin A-coding) |  |
| Switch                 | 2 pole DIP switch                                                       |                                           |                    |  |
| LED Indicators         |                                                                         |                                           |                    |  |
| Power indicator        | 1 x LED Green : Power is on and c                                       | levice ready                              |                    |  |
| Transmit indicator     | 1 x LED Amber blinking: data tra                                        | nsmitting                                 |                    |  |
| Status indicator       | 1 x LED Green : function successf                                       | ul Red : function fail                    |                    |  |
| Power                  |                                                                         |                                           |                    |  |
| Input Power            | 5~12VDC (via RS-232 RTS port)                                           |                                           |                    |  |
| Physical               |                                                                         |                                           |                    |  |
| Enclosure              | IP-40, PC molding                                                       |                                           |                    |  |
| Dimensions (W x D x H) | 32(W)x14.5(D)x90(H)mm (1.25 x 0.57 x 3.5 inch.)<br>(cable length:172mm) |                                           |                    |  |
| Weight                 | 53g (0.12 lb.)                                                          | 33g (0.73 lb.)                            | 43g (0.1 lb.)      |  |
| Environmental          |                                                                         |                                           |                    |  |
| Storage Temperature    | -40 to 85°C (-40 to 185°F)                                              |                                           |                    |  |
| Operating Temperature  | -10 to 60°C (14 to 140°F)                                               |                                           |                    |  |
| Operating Humidity     | 5% to 95% Non-condensing                                                |                                           |                    |  |
| Environmental          |                                                                         |                                           |                    |  |
| Storage Temperature    | -40 to 85°C (-40 to 185°F)                                              |                                           |                    |  |
| Operating Temperature  | -10 to 60°C (14 to 140°F)                                               |                                           |                    |  |
| Operating Humidity     | 5% to 95% Non-condensing                                                |                                           |                    |  |
| Regulatory approvals   |                                                                         |                                           |                    |  |
| EMI                    | FCC Part 15, CISPR (EN55022) class A                                    |                                           |                    |  |
| EMS                    | EN61000-4-2 (ESD), EN61000-4-3 (RS), E<br>EN61000-4-8, EN61000-4-11     | N61000-4-4 (EFT), EN61000-4-5 (Surge), EN | l61000-4-6 (CS),   |  |